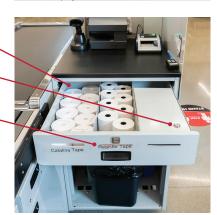

Sliding POS Stand (Can Slide Forward Or Backward Depending On Lane Mode)

Printer Media Drawer

Secure Key Locked Compartment

Slotted Locking Drawer Front

Cashier Bagging Area

Customer Coupon/Receipt Printer Area