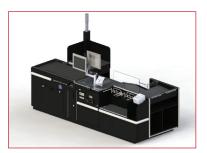

Introducing the next generation in checkout solutions: **The Convertible Check Lane.** 

Our Convertible Check Lane has two mode options - full-service mode and self-service mode - which means that issues like staffing availability can no longer force you to turn lanes off. You can finally provide exactly what your customers are looking for: "All Lanes Open at All Times."

Available in a wide variety of customizable options, our Convertible Check Lanes are the perfect solution to move customers quickly and efficiently through your front end.

Convertible Lane with Roller Rear 150" x 48" x 36" (L x W x H) SKU: M-23046