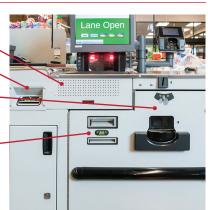

Photo Eye Belt Control

Handicap Accessibility

Coupon Door

Main Cash Door

Speaker

Coupon Entry Slot

Coin In And Out, Bulk Coin Recycler (BCR) System

Cash In And Out Bill Note Recycler (BNR) System

Sliding POS Stand (Can Slide Forward Or Backward Depending On Lane Mode)

Printer Media Drawer

Secure Key Locked Compartment

Slotted Locking Drawer Front

Cashier Bagging Area

Customer Coupon/Receipt Printer Area