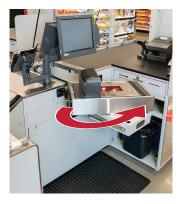

## **Convertible Check Lanes**

Switching modes is easy on our Convertible Check Lane. We mount your scanner scale on a rotating base that can be pulled out and rotated to face either the cashier or customer.