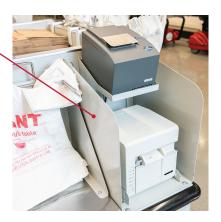

Sliding POS Stand (Can Slide Forward Or Backward Depending On Lane Mode)

Printer Media Drawer

Secure Key Locked Compartment

Slotted Locking Drawer Front

Cashier Bagging Area

Customer Coupon/Receipt Printer Area