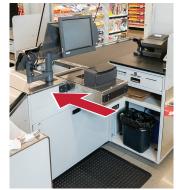

## **Convertible Check Lanes**

Switching modes is easy on our Convertible Check Lane. We mount your scanner scale on a rotating base that can be pulled out and rotated to face either the cashier or customer.