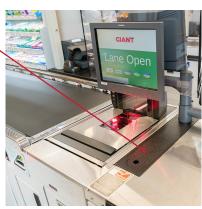

Introducing the next generation in checkout solutions: **The Convertible Check Lane.** 

Our Convertible Check Lane has two mode options - full-service mode and self-service mode - which means that issues like staffing availability can no longer force you to turn lanes off. You can finally provide exactly what your customers are looking for: "All Lanes Open at All Times."

## **Convertible Check Lanes**

Switching modes is easy on our Convertible Check Lane. We mount your scanner scale on a rotating base that can be pulled out and rotated to face either the cashier or customer.