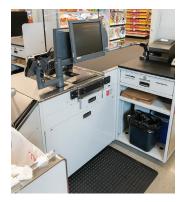

## **Convertible Check Lanes**

Switching modes is easy on our Convertible Check Lane. We mount your scanner scale on a rotating base that can be pulled out and rotated to face either the cashier or customer.

Photo Eye Belt Control

Handicap Accessibility

Coupon Door

Main Cash Door

Speaker

Coupon Entry Slot

Coin In And Out, Bulk Coin Recycler (BCR) System

Cash In And Out Bill Note Recycler (BNR) System

Sliding POS Stand (Can Slide Forward Or Backward Depending On Lane Mode)

Printer Media Drawer

Secure Key Locked Compartment

Slotted Locking Drawer Front

Cashier Bagging Area

Customer Coupon/Receipt Printer Area