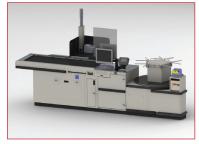

Introducing the next generation in checkout solutions: **The Convertible Check Lane.** 

Our Convertible Check Lane has two mode options - full-service mode and self-service mode - which means that issues like staffing availability can no longer force you to turn lanes off. You can finally provide exactly what your customers are looking for: "All Lanes Open at All Times."

Available in a wide variety of customizable options, our Convertible Check Lanes are the perfect solution to move customers quickly and efficiently through your front end.

Convertible Lane with Roller Rear 150" x 48" x 36" (L x W x H) SKU: M-23046