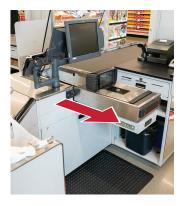

## **Convertible Check Lanes**

Switching modes is easy on our Convertible Check Lane. We mount your scanner scale on a rotating base that can be pulled out and rotated to face either the cashier or customer.

Photo Eye Belt Control

Handicap Accessibility

Coupon Door

Main Cash Door

Speaker

Coupon Entry Slot

Coin In And Out, Bulk Coin Recycler (BCR) System

Cash In And Out Bill Note Recycler (BNR) System

Sliding POS Stand (Can Slide Forward Or Backward Depending On Lane Mode)

Printer Media Drawer

Secure Key Locked Compartment

Slotted Locking Drawer Front

Cashier Bagging Area

Customer Coupon/Receipt Printer Area