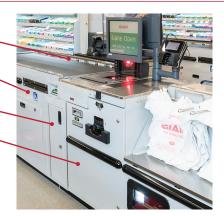

Photo Eye Belt Control

Handicap Accessibility

Coupon Door

Main Cash Door

Speaker

Coupon Entry Slot

Coin In And Out, Bulk Coin Recycler (BCR) System

Cash In And Out Bill Note Recycler (BNR) System

Sliding POS Stand (Can Slide Forward Or Backward Depending On Lane Mode)

Printer Media Drawer

Secure Key Locked Compartment

Slotted Locking Drawer Front

Cashier Bagging Area

Customer Coupon/Receipt Printer Area