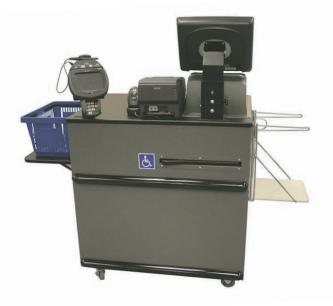

## **Mobile Cart Checkouts**

## The Ideal Solution for Seasonal and Temporary Sales Areas.

The Pan-Oston Mobile Checkout is a mobile solution that fits your store's operational needs and helps you drive more sales. This affordable fixture includes these quality features:

- 18 gauge steel construction
- Choice of powder coat finish
- Black thermofoil top or stainless steel top options
- Premium casters on all units
- Adjustable flip-out side shelf
- Collapsible bag rack
- Locking drawers, doors and shelving available for storage
- Quad plex clean power receptacles with 8ft. power cord
- Optional battery backup available