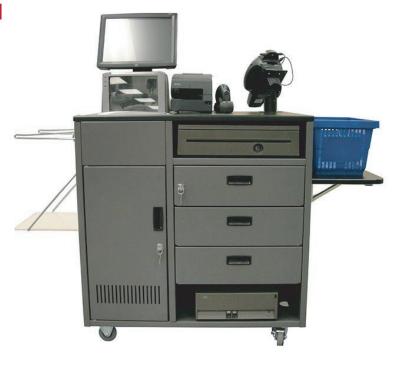

## **Mobile Cart Checkouts**

## The Ideal Solution for Seasonal and Temporary Sales Areas.

The Pan-Oston Mobile Checkout is a mobile solution that fits your store's operational needs and helps you drive more sales. This affordable fixture includes these quality features:

- 18 gauge steel construction
- Choice of powder coat finish
- Black thermofoil top or stainless steel top options
- Premium casters on all units
- Adjustable flip-out side shelf
- Collapsible bag rack
- Locking drawers, doors and shelving available for storage
- Quad plex clean power receptacles with 8ft. power cord
- Optional battery backup available